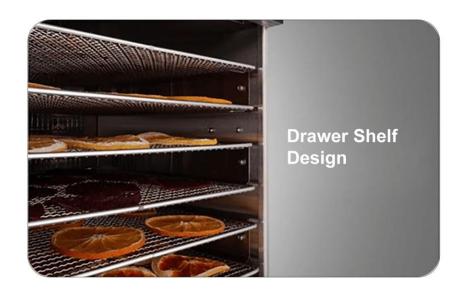

# DRAWER STYLE SHELF

Catering To A Wider Variety Of Ingredients, It Can Include A Whole Chicken.