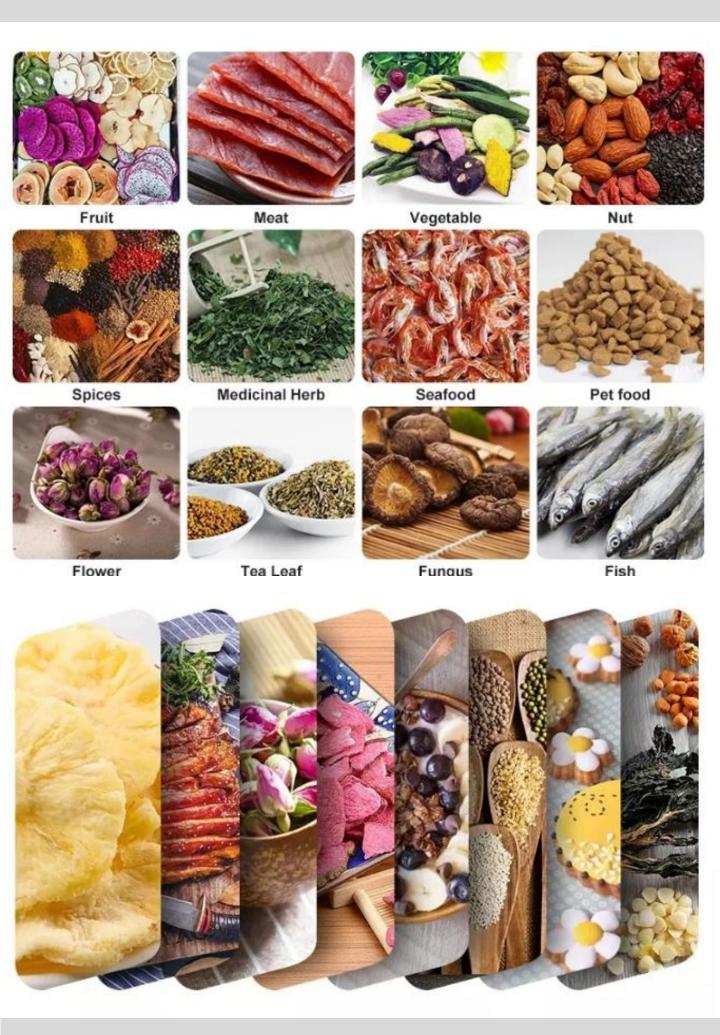

nal Flavor & Nutrients

Our Drying Machine

After Starting, the Temperature Gradually Rises & Stabilizes After a Few Hours



Dried Lemon Slices Look Great & Tasty Vibrant Color, Dry Yet Moist

Old Model Drying Machine
 Unstable Temperature Fluctuations,
 Prone to Overcooking



Dried Lemon Slices Completely Burnt Overheated & Charred, Black and Dry

## FOOD GRADE 304 STAINLESS STEEL SHELF

Strong Bearing Capacity, Corrosion Resistance,
Duarable & Healthier, Safe According To
National Food Standards







#### LED LIGHTING FOR CLEAR VISIBILITY

### HORIZONTAL HOT AIR CIRCULATION SYSTEM

**Effectively Dries Food While Locking in Freshness & Nutrients** 

### **Excellent Drying Performance**





### Why are we best for dehydrators?



UKTIRA.

### Application





Chips



Pet food

Fish







#### Specification:-

Model:- Yukti 574. Control:- Digital Touch. Temperature Range:- 30-90c. Tray Count:- 12+1. Tray Size:-40x38cm. Tray Made With:- 304 Food-Grade Steel. Tray Type:- 5x5mm Hole Mesh Trays (If You Need Solid Plain Trays Then You Can Buy Extra). Airflow System:- 360-degree forced Air Conversion. Timer:- 30 Minutes To 24 Hours. Made Material:- 201 Stainless Steel. Noise Level:-55 Db. Dimensions:-46.5\*44.5\*47.5cm. Grid Spacing:- 3.5cm Weight:- 20kg. Voltage:- 220v 50mhz. Power:- 1030watts. Power Consumption Per Hour:- 1.30 Unit. Drying Space:- 13.98 Square Feet. Capacity:- 10-14kg (Actually Depends On Material) Warranty:- 1 Year. Support:- Online. Shipping:- All India Free. Damage Policy:- Major Damage 100 % Free Of Cost Replacement. Usage:- Food, Fruit, And Vegetable