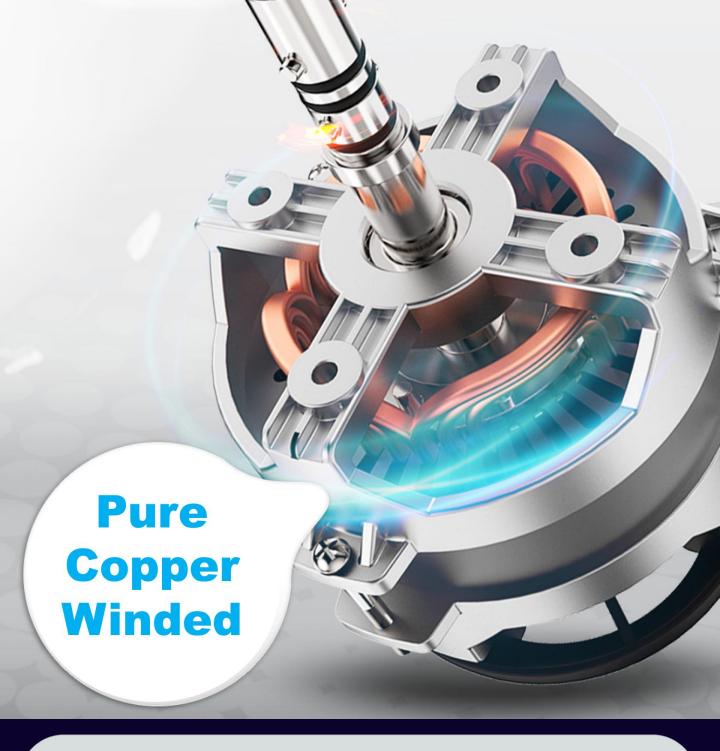

r Outershell
- X Low Efficiency

### 12 LAYERS - LARGE CAPACITY

**Good Effect & High Efficiency** 





# DRAWER STYLE SHELF

Catering To A Wider Variety Of Ingredients, It Can Include A Whole Chicken.





# **INTELLIGENT PANEL**

Simple & Easy To Control





# LARGE VISUALIZATION WINDOW WITH LIGHT INSIDE

**Watch Food Dynamics Anytime.** 



# POWERFUL FUNCTIONS ENHANCED PERFORMANCE

Innovative Drying Performance, Fully Versatile
One Machine Outperforms Multiple Devices



90°C High Temperature Drying



304 Stainless Steel Mesh Trays



Double-Layer Steel



Layered Design



Variable Frequency Drying



Smart Temperature Control



# **CORE INTELLIGENT CHIP**

SMARTER AND MORE EFFICIENT



ADJUSTABLE TIME RANGING FROM 30 MINS - 24 HOURS



ADJUSTABLE TIME RANGING FROM 30°C - 90°C





# LOW NOISE HYBRID MOTOR

### **CONSTANT TEMPERATURE OPERATION**

Heater Shuts Down After Reaching Set Temperature That Saves A Lot of Power.





Not Affected By Humidity Changes In

Moisture Levels In The Air Do Not Impact Its

Properties, Performance, Or Structure.



# SIMULATED NATURAL DRYING PRESERVES NATURAL COLOR AND FLAVOR

- Inspired by Natural Air Drying & Sun Drying
  - Machine Drying Replaces Sunlight While Preserving Original Flavor & Nutrients

Our Drying Machine

After Starting, the Temperature Gradually Rises & Stabilizes After a Few Hours



Dried Lemon Slices Look Great & Tasty Vibrant Color, Dry Yet Moist

Old Model Drying Machine
 Unstable Temperature Fluctuations,
 Prone to Overcooking



Dried Lemon Slices Completely Burnt Overheated & Charred, Black and Dry

## FO