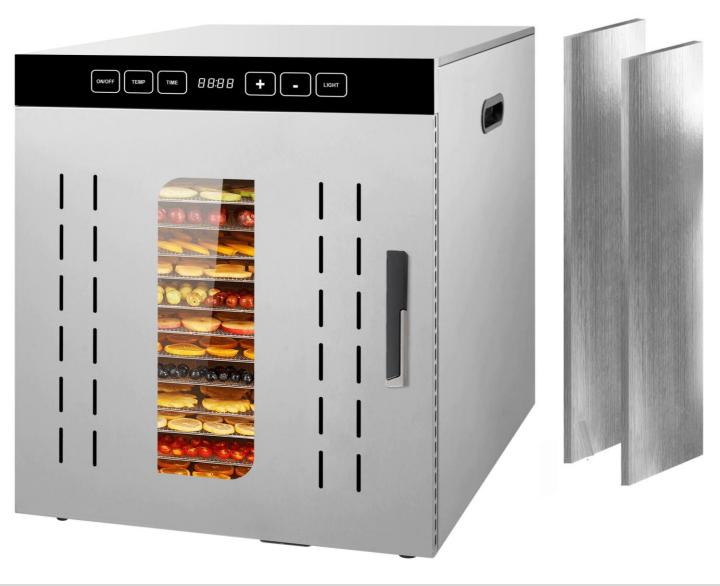

Model:- Yukti 574 ( 12 Trays )

201 STAINLESS STEEL

### 12 LAYERS - LARGE CAPACITY

**Good Effect & High Efficiency** 

# DRAWER STYLE SHELF

Catering To A Wider Variety Of Ingredients, It Can Include A Whole Chicken.

# **INTELLIGENT PANEL**

Simple & Easy To Control

# LARGE VISUALIZATION WINDOW WITH LIGHT INSIDE

**Watch Food Dynamics Anytime.** 