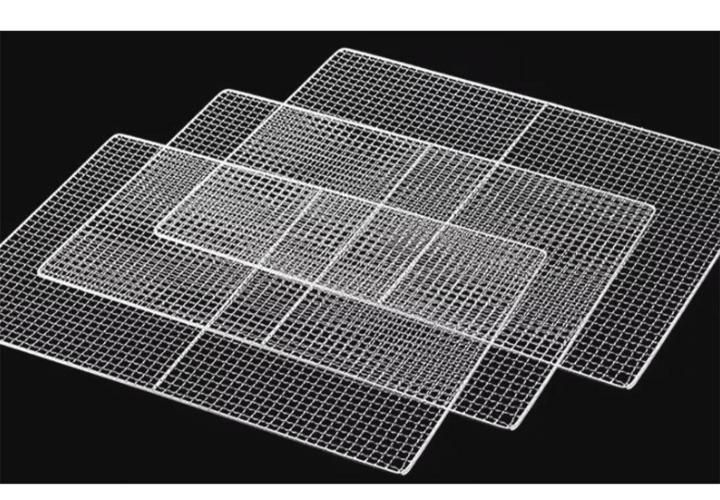

## FOOD GRADE 304 STAINLESS STEEL SHELF

Strong Bearing Capacity, Corrosion Resistance,
Duarable & Healthier, Safe According To
National Food Standards

# POWERFUL FUNCTIONS ENHANCED PERFORMANCE

Innovative Drying Performance, Fully Versatile
One Machine Outperforms Multiple Devices

90°C High Temperature Drying

304 Stainless Steel Mesh Trays

Double-Layer Steel