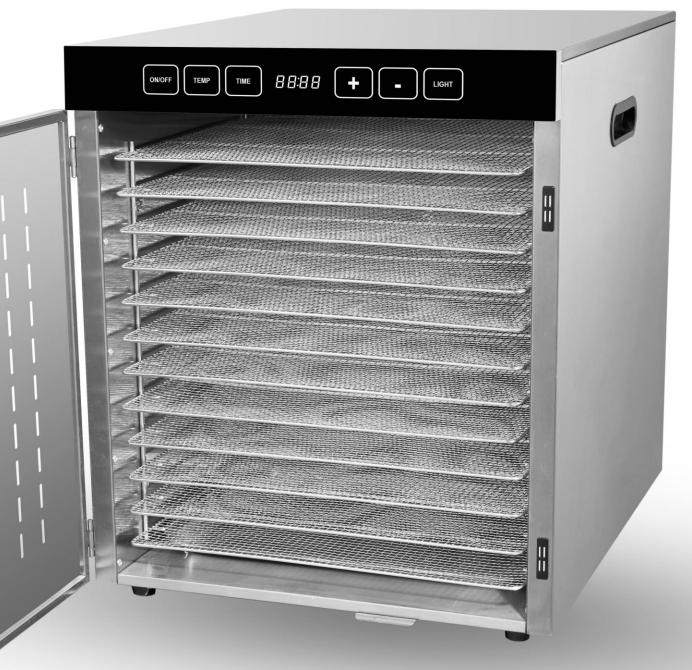

### 12 LAYERS - LARGE CAPACITY

**Good Effect & High Efficiency** 

## FOOD GRADE 304 STAINLESS STEEL SHELF

Strong Bearing Capacity, Corrosion Resistance,
Duarable & Healthier, Safe According To
National Food Standards