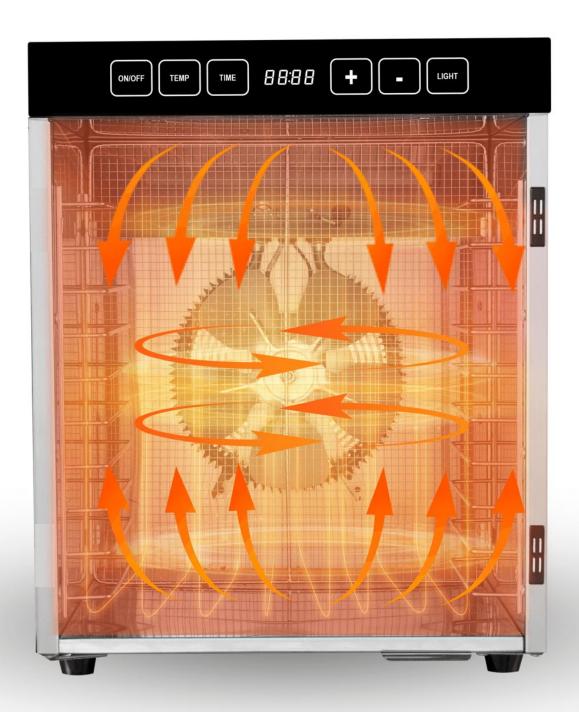

### HORIZONTAL HOT AIR CIRCULATION SYSTEM

**Effectively Dries Food While Locking in Freshness & Nutrients** 

# POWERFUL FUNCTIONS ENHANCED PERFORMANCE

Innovative Drying Performance, Fully Versatile
One Machine Outperforms Multiple Devices

90°C High Temperature Drying

304 Stainless Steel Mesh Trays

Double-Layer Steel

Layered Design

Variable Frequency Drying

Smart Temperature Control