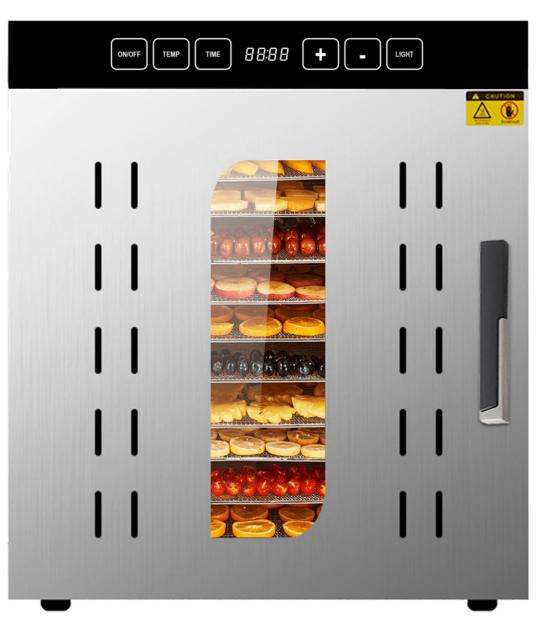

# **INTELLIGENT PANEL**

Simple & Easy To Control

# LARGE VISUALIZATION WINDOW WITH LIGHT INSIDE

**Watch Food Dynamics Anytime.** 

# POWERFUL FUNCTIONS ENHANCED PERFORMANCE

Innovative Drying Performance, Fully Versatile
One Machine Outperforms Multiple Devices

90°C High Temperature Drying

304 Stainless Steel Mesh Trays

Double-Layer Steel

## FOOD GRADE 304 STAINLESS STEEL SHELF

Strong Bearing Capacity, Corrosion Resistance,
Duarable & Healthier, Safe According To
National Food Standards