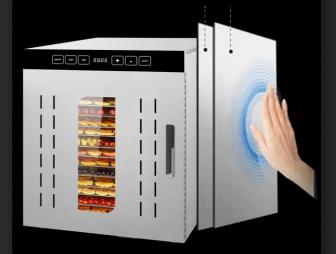

# **INTELLIGENT PANEL**

Simple & Easy To Control

# **CORE INTELLIGENT CHIP**

SMARTER AND MORE EFFICIENT

ADJUSTABLE TIME RANGING FROM 30 MINS - 24 HOURS

ADJUSTABLE TIME RANGING FROM 30°C - 90°C