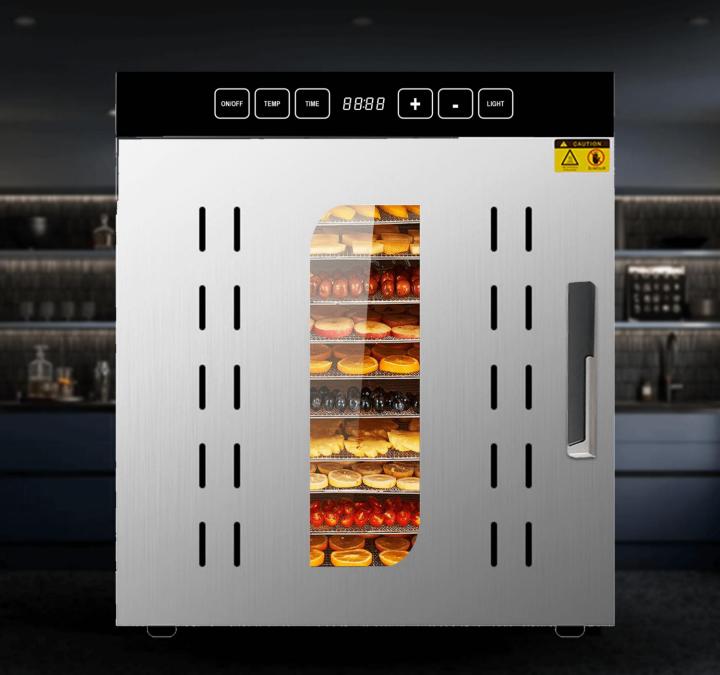

# LARGE VISUALIZATION WINDOW WITH LIGHT INSIDE

**Watch Food Dynamics Anytime.** 

# POWERFUL FUNCTIONS ENHANCED PERFORMANCE

Innovative Drying Performance, Fully Versatile
One Machine Outperforms Multiple Devices

90°C High Temperature Drying

304 Stainless Steel Mesh Trays

Double-Layer Steel