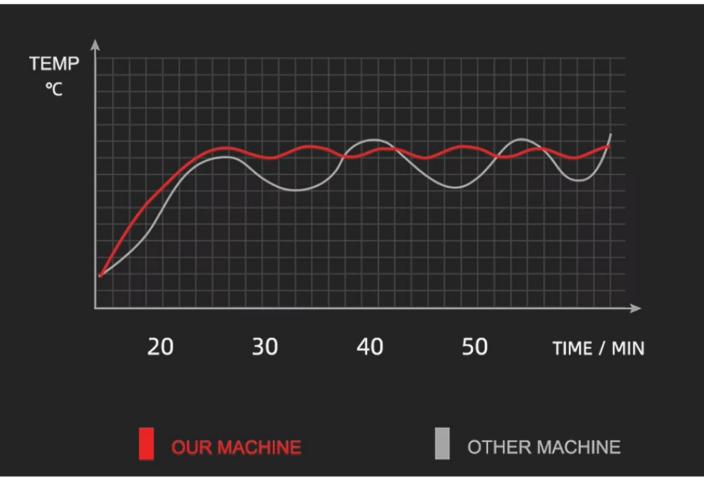

### **CONSTANT TEMPERATURE OPERATION**

Heater Shuts Down After Reaching Set Temperature That Saves A Lot of Power.

Not Affected By Humidity Changes In

Moisture Levels In The Air Do Not Impact Its

Properties, Performance, Or Structure.

# SIMULATED NATURAL DRYING PRESERVES NATURAL COLOR AND FLAVOR

- Inspired by Natural Air Drying & Sun Drying
  - Machine Drying Replaces Sunlight While Preserving Original Flavor & Nutrients

Our Drying Machine

After Starting, the Temperature Gradually Rises & Stabilizes After a Few Hours

Dried Lemon Slices Look Great & Tasty Vibrant Color, Dry Yet Moist

Old Model Drying Machine
 Unstable Temperature Fluctuations,
 Prone to Overcooking

Dried Lemon Slices Completely Burnt Overheated & Charred, Black and Dry