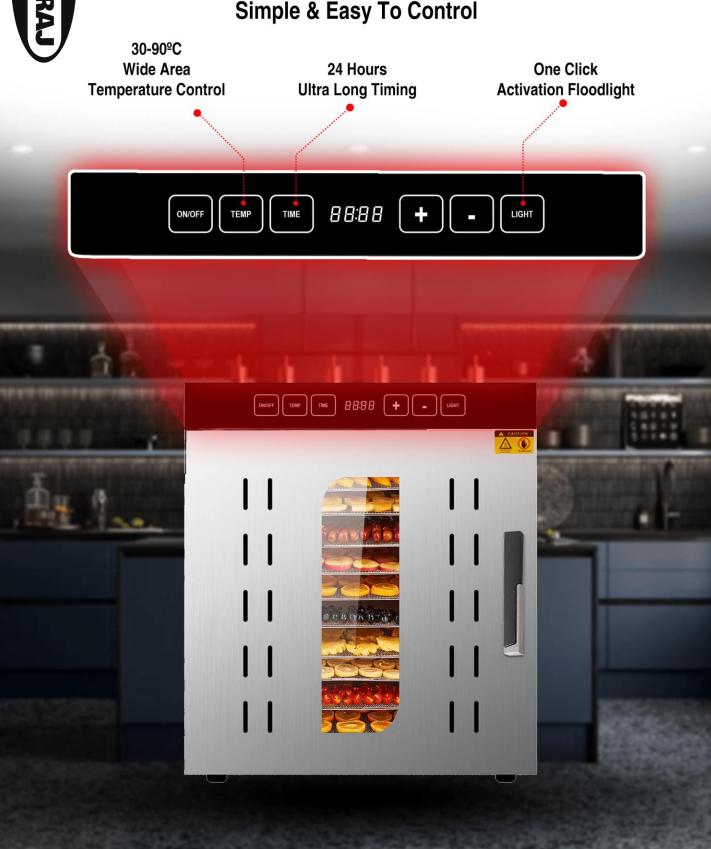

# **INTELLIGENT PANEL**

Simple & Easy To Control

# **CORE INTELLIGENT CHIP**

SMARTER AND MORE EFFICIENT

ADJUSTABLE TIME RANGING FROM 30 MINS - 24 HOURS

ADJUSTABLE TIME RANGING FROM 30°C - 90°C