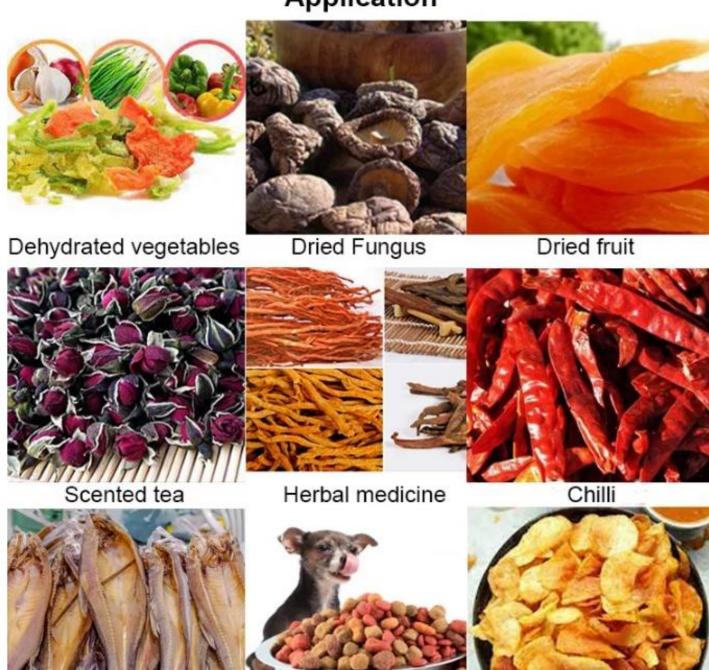

nlight While Preserving Original Flavor & Nutrients

Our Drying Machine

After Starting, the Temperature Gradually Rises & Stabilizes After a Few Hours



Dried Lemon Slices Look Great & Tasty Vibrant Color, Dry Yet Moist

Old Model Drying Machine
 Unstable Temperature Fluctuations,
 Prone to Overcooking



Dried Lemon Slices Completely Burnt Overheated & Charred, Black and Dry

## FOOD GRADE 304 STAINLESS STEEL SHELF

Strong Bearing Capacity, Corrosion Resistance,
Duarable & Healthier, Safe According To
National Food Standards







#### LED LIGHTING FOR CLEAR VISIBILITY

### HORIZONTAL HOT AIR CIRCULATION SYSTEM

**Effectively Dries Food While Locking in Freshness & Nutrients** 

### **Excellent Drying Performance**





### Why are we best for dehydrators?



UKTIRA.

### Application





Chips



Pet food

Fish







#### Specification:-

Model:- Yukti 574. Control:- Digital Touch. Temperature Range:- 30-90c. Tray Count:- 12+1. Tray Size:-40x38cm. Tray Made With:- 304 Food-Grade Steel. Tray Type:- 5x5mm Hole Mesh Trays (If You Need Solid Plain Trays Then You Can Buy Extra). Airflow System:- 360-degree forced Air Conversion. Timer:- 30 Minutes To 24 Hours. Made Material:- 201 Stainless Steel. Noise Level:-55 Db. Dimensions:-46.5\*44.5\*47.5cm. Grid Spacing:- 3.5cm Weight:- 20kg. Voltage:- 220v 50mhz. Power:- 1030watts. Power Consumption Per Hour:- 1.30 Unit. Drying Space:- 13.98 Square Feet. Capacity:- 10-14kg (Actually Depends On Material) Warranty:- 1 Year. Support:- Online. Shipping:- All India Free. Damage Policy:- Major Damage 100 % Free Of Cost Replacement. Usage