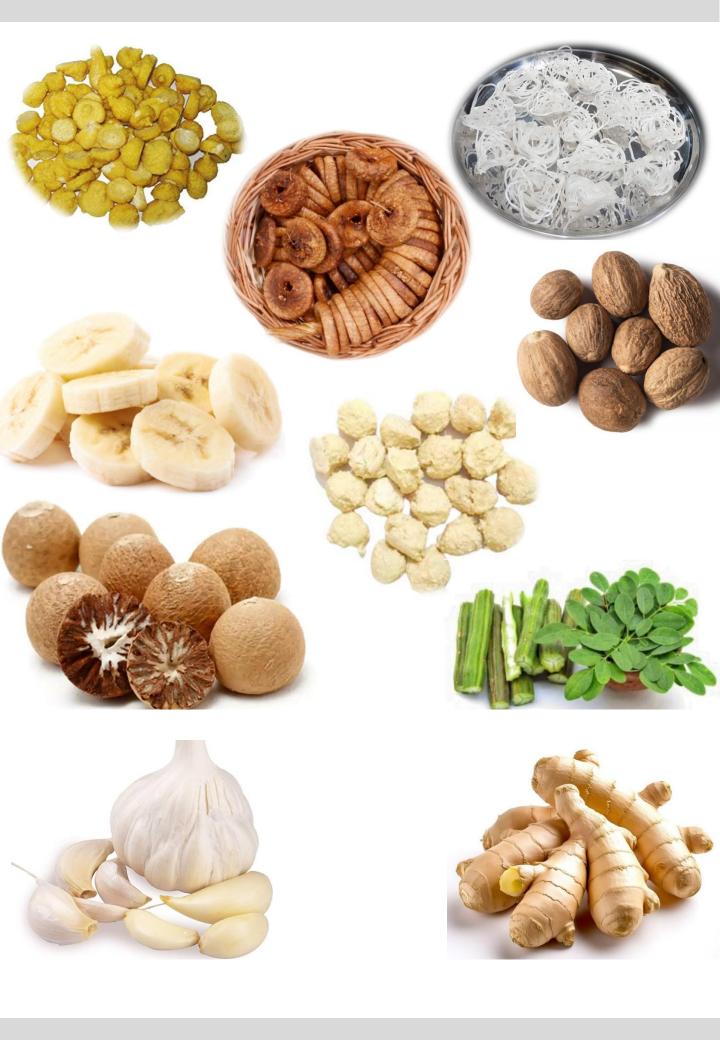

Flavor & Nutrients

Our Drying Machine

After Starting, the Temperature Gradually Rises & Stabilizes After a Few Hours



Dried Lemon Slices Look Great & Tasty Vibrant Color, Dry Yet Moist

Old Model Drying Machine
 Unstable Temperature Fluctuations,
 Prone to Overcooking



Dried Lemon Slices Completely Burnt Overheated & Charred, Black and Dry

## FOOD GRADE 304 STAINLESS STEEL SHELF

Strong Bearing Capacity, Corrosion Resistance,
Duarable & Healthier, Safe According To
National Food Standards







#### LED LIGHTING FOR CLEAR VISIBILITY

### HORIZONTAL HOT AIR CIRCULATION SYSTEM

**Effectively Dries Food While Locking in Freshness & Nutrients** 

### **Excellent Drying Performance**





### Why are we best for dehydrators?



UKTIRA.

### Application





Chips



Pet food

Fish







#### Specification:-

Model:- Yukti 574. Control:- Digital Touch. Temperature Range:- 30-90c. Tray Count:- 12+1. Tray Size:-40x38cm. Tray Made With:- 304 Food-Grade Steel. Tray Type:- 5x5mm Hole Mesh Trays (If You Need Solid Plain Trays Then You Can Buy Extra). Airflow System:- 360-degree forced Air Conversion. Timer:- 30 Minutes To 24 Hours. Made Material:- 201 Stainless Steel. Noise Level:-55 Db. Dimensions:-46.5\*44.5\*47.5cm. Grid Spacing:- 3.5cm Weight:- 20kg. Voltage:- 220v 50mhz. Power:- 1030watts. Power Consumption Per Hour:- 1.30 Unit. Drying Space:- 13.98 Square Feet. Capacity:- 10-14kg (Actually Depends On Material) Warranty:- 1 Year. Support:- Online. Shipping:- All India Free. Damage Policy:- Major Damage 100 % Free Of Cost Replacement. Usage:- Food, Fruit, And Vegetable Deh