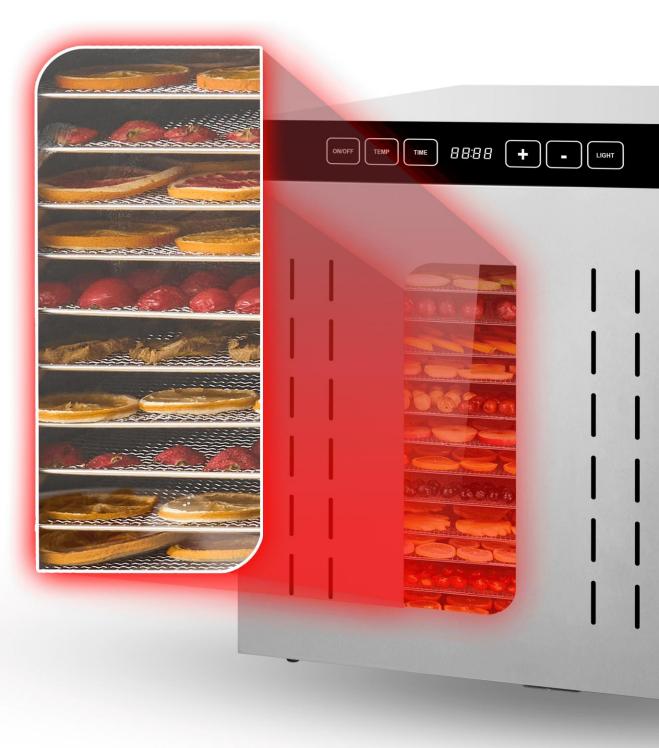

# LARGE VISUALIZATION WINDOW WITH LIGHT INSIDE

**Watch Food Dynamics Anytime.** 

### Application

Chips

Pet food

Fish